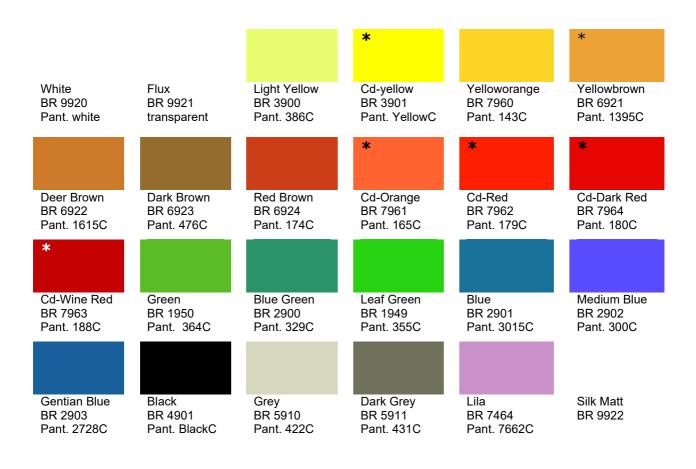

Rüger & Günzel

Ceramic Colours and Media

**Color Chart** 

Version: 1.Sept. 2013

**Unleaded Glass Colors - Serie BR** Firing Temperature 600 – 650°C **Seite:** 1/1

The color chart shows an approximate impression of the shades for a first selection. For exact selection of a color shade it is absolutely necessary to test a sample under original conditions.